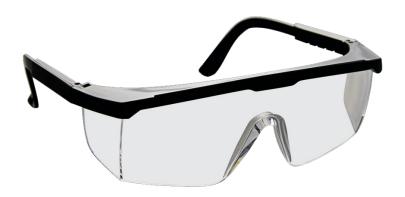

# **VENUS G-101-CHC EYE GLASSES**

#### **Style**

♦ Nylon Frame

#### Lens

- Lens made from Clear hard coated polycarbonate material for scratch & high impact resistance.
- Side shield for maximum protection.

#### Nose bridge

• Clear Inbuilt Nose bridge gives comfort.

#### **Temples**

♦ Nylon adjustable temples